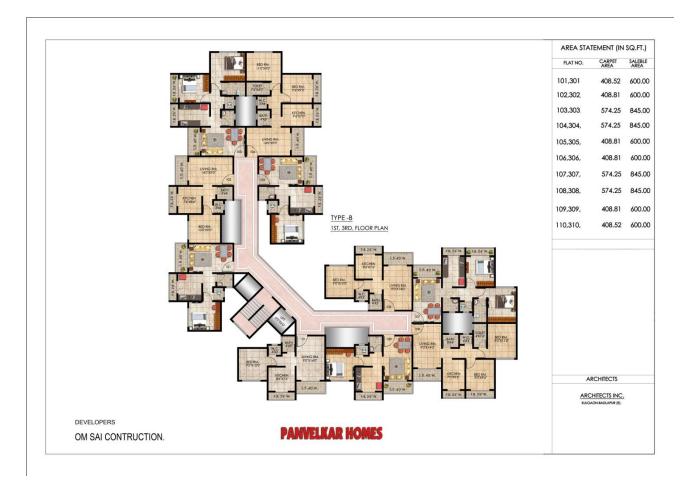

be pay in favour "OM SAI CONSTRUCTION".
- \* Booking amount Rs. 1,00,000/-
- \* Registration will be done after receiving marginal amount as per the sanctioned letter issued by Bank.
- \* In case of cancellation of Flat Rs. 50,000/- will be forfeited and P.D.C. Cheque of Six Months Advance will be gi
- \* Other charges includes: MSEB Charges, Water Connection charges, Grill Charges & Society Formation Charg
- \* All Government Taxes will be borne by the Customer as applicable.
- \* Stamp Duty, Registration as Per Govt. Rule.
- \* Rates may increase subject to Company Policy without any prior notice.
- \* Soceity Maintenance is Rs 2.00 Per Sq.ft on built-up area in advance for 2 years at the time of Possession.
- \* Customer cannot sale & Transfer the Flat till Possession.

## Floor Plan



## Connectivity

- 2km from Ambernath station.
- 9 km form Kalyan city.
- 5 mins from Badlapur Highway.
- 5 mins from school, collages and all facilities.